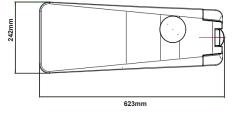

#### **DIMENSION DRAW**

# OUTDOOR

| Model:             | Nola            |
|--------------------|-----------------|
| Format:            | Square          |
| Location:          | Exterior        |
| Wattage:           | 200W            |
| Materials:         | Aluminum        |
| Led Color:         | 5000K           |
| Product Dimension: | 623x242x243.3mm |
| IP Code:           | 65              |
| Fixation:          | Surface         |
| CRI :              | 80              |
| Lumen Output:      | 26,000LM        |
| Frequency:         | 50/60 Hz        |
| • •                |                 |
| Beam Angle:        | T2              |