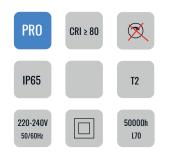

#### **TECHNICAL DATA**

# OUTDOOR

| Model:             | Nola            |
|--------------------|-----------------|
| Format:            | Square          |
| Location:          | Exterior        |
| Wattage:           | 200W            |
| Materials:         | Aluminum        |
| Led Color:         | 5000K           |
| Product Dimension: | 623x242x243.3mm |
| IP Code:           | 65              |
| Fixation:          | Surface         |
| CRI :              | 80              |
| Lumen Output:      | 26,000LM        |
| Frequency:         | 50/60 Hz        |
| • •                |                 |
| Beam Angle:        | T2              |