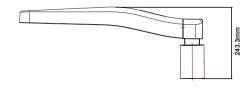

#### **DIMENSION DRAW**

# OUTDOOR

| Model:             | Nola            |
|--------------------|-----------------|
| Format:            | Square          |
| Location:          | Exterior        |
| Wattage:           | 200W            |
| Materials:         | Aluminum        |
| Led Color:         | 5000K           |
| Product Dimension: | 623x242x243.3mm |
| IP Code:           | 65              |
| Fixation:          | Surface         |
| CRI :              | 80              |
| Lumen Output:      | 26,000LM        |
| Frequency:         | 50/60 Hz        |
| • •                |                 |
| Beam Angle:        | T2              |